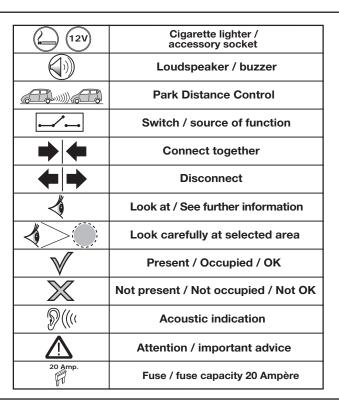

## SYMBOL EXPLANATION

| -\̈̈́\-       | Left (58-L) respectively<br>Right (58-R) tail light             |
|---------------|-----------------------------------------------------------------|
| 54 (STOP)     | Stop light (54) /<br>high mounted, third stop light (54)        |
|               | Turn signal indicator left                                      |
|               | Turn signal indicator right                                     |
| Ę             | Rear fog light(s)                                               |
| Reverse 0     | Reversing light(s)                                              |
| 30+           | Permanent power supply /<br>13pin socket, chamber 9             |
| 15+           | Charging wire for trailer battery /<br>13pin socket, chamber 10 |
|               | Trailer / trailer recognition                                   |
| B+/30         | Permanent current power supply                                  |
| <u> </u>      | Ground or Earth (31)                                            |
| $\overline{}$ | Ground connection battery terminal lug                          |
| •             | Positive connection battery terminal lug                        |
|               |                                                                 |