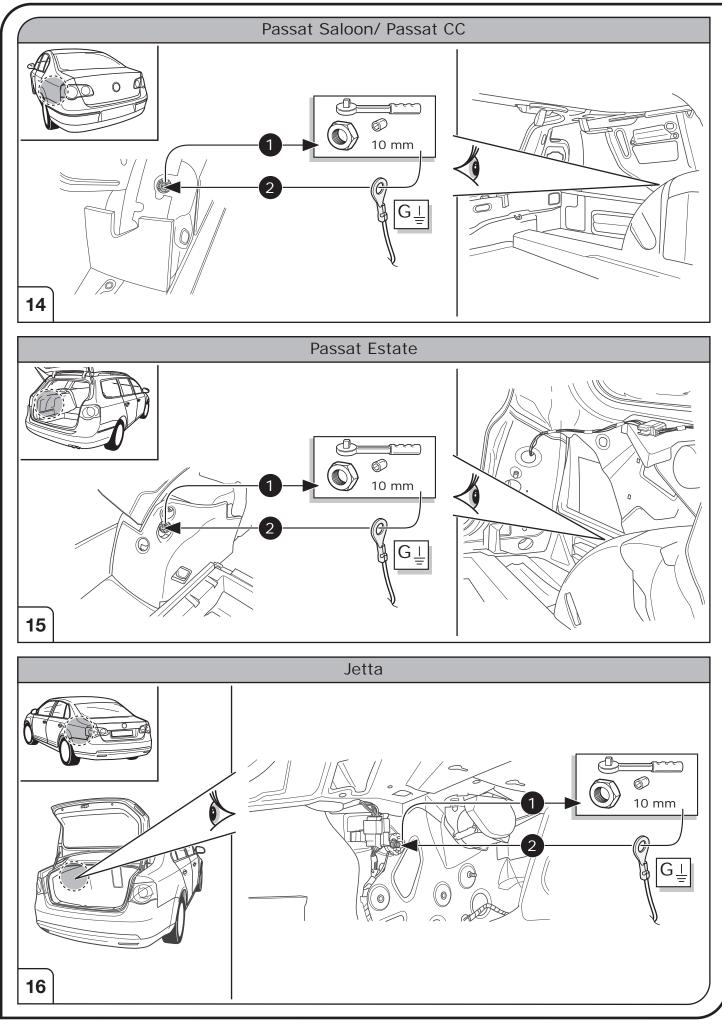

44 (0)1952 608750 - Option 1 TECHNICAL: +44 (0)1952 608750 - Option 2

Web: www.rightconnections.co.uk Email: sales@rightconnections.co.uk

# SOCKET CONNECTION

| DIN/ISO |        | 0≢   | <u></u><br>–1-7 | R     | -៉ុុ-  | STOP  | -ਲ਼ੑੑ੶ |
|---------|--------|------|-----------------|-------|--------|-------|--------|
| 1724    | 1/L    | 2    | 3/31            | 4/R   | 5/58-R | 6/54  | 7/58-L |
| Pmax    | 21W    | 21W  |                 | 21W   | 42W    | 3x21W | 42W    |
|         | Yellow | Blue | White           | Green | Brown  | Red   | Black  |

10



7/17

Right Connections UK Ltd Unit 503 Queensway Business Park TELFORD TF1 7UL UK

SALES: +44 (0)1952 608750 - Option 1 TECHNICAL: +44 (0)1952 608750 - Option 2

Web: www.rightconnections.co.uk Email: sales@rightconnections.co.uk



Right Connections UK Ltd Unit 503 Queensway Business Park TELFORD TF1 7UL UK

SALES: +44 (0)1952 608750 - Option 1 TECHNICAL: +44 (0)1952 608750 - Option 2

Web: www.rightconnections.co.uk Email: sales@rightconnections.co.uk







SALES: +44 (0)1952 608750 - Option 1 TECHNICAL: +44 (0)1952 608750 - Option 2

Web: www.rightconnections.co.uk Email: sales@rightconnections.co.uk



Right Connections UK Ltd Unit 503 Queensway Business Park TELFORD TF1 7UL UK

SALES: +44 (0)1952 608750 - Option 1 TECHNICAL: +44 (0)1952 608750 - Option 2

Web: www.rightconnections.co.uk Email: sales@rightconnections.co.uk



Right Connections UK Ltd Unit 503 Queensway Business Park TELFORD TF1 7UL UK

SALES: +44 (0)1952 608750 - Option 1 TECHNICAL: +44 (0)1952 608750 - Option 2

Web: www.rightconnections.co.uk