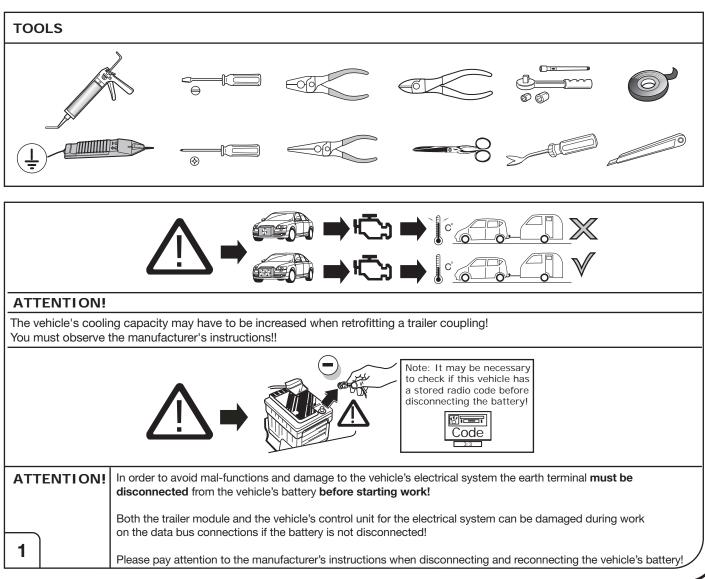

# **IMPORTANT!**

This electric kit has to be installed by a professional workshop or a suitable qualified person.

The installation instructions must have been read and fully understood before the start of any installation. Please contact your wiring kit provider or the hotline shown in the footer should you need assistance!

Make sure the vehicle is approved/homologated by the manufacturer to tow a trailer!

Also please check that there is a definite compatibility between this vehicle and the electric kit! Following the installation of the electric kit, the fitting instructions should be kept together with the vehicle service document and vehicle handbook. The fitting instructions contain important information relating to the use and function of the towing kit as well as for any diagnostic or activation process, that might have to be repeated in the future (e.g. after the performance of a vehicle software update).

All warranty claims will be forfeited if the electric kit or components contained therein are used incorrectly or modified. If a towing socket adaptor has been used to connect to the trailer or bike rack, this must be removed from the trailer socket once the trailer or bike rack has been disconnected