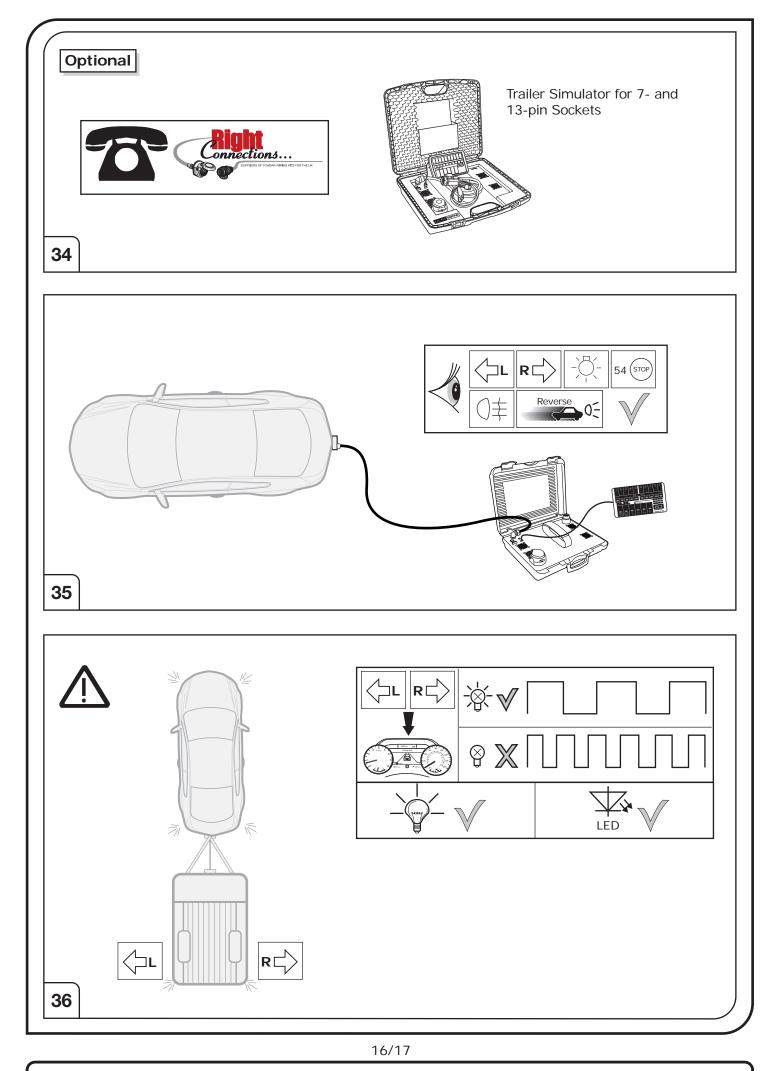

→ If in doubt, limit the time for troubleshooting to a max of 0.5 hours and call our Technical Support Team!

Please follow our instructions carefully and always test the towing electrics using a true lighting board or a specifically designed bulb tester. If an LED tester is used, ensure it is equipped with correct load resistors or malfunctions will occur!

## SYMBOL EXPLANATION

| -\̈̈́\-       | Left (58-L) respectively<br>Right (58-R) tail light             |
|---------------|-----------------------------------------------------------------|
| 54 (STOP)     | Stop light (54) /<br>high mounted, third stop light (54)        |
|               | Turn signal indicator left                                      |
|               | Turn signal indicator right                                     |
| Ę             | Rear fog light(s)                                               |
| Reverse 0     | Reversing light(s)                                              |
| 30+           | Permanent power supply /<br>13pin socket, chamber 9             |
| 15+           | Charging wire for trailer battery /<br>13pin socket, chamber 10 |
|               | Trailer / trailer recognition                                   |
| B+/30         | Permanent current power supply                                  |
| <u> </u>      | Ground or Earth (31)                                            |
| $\overline{}$ | Ground connection battery terminal lug                          |
| •             | Positive connection battery terminal lug                        |
|               |                                                                 |