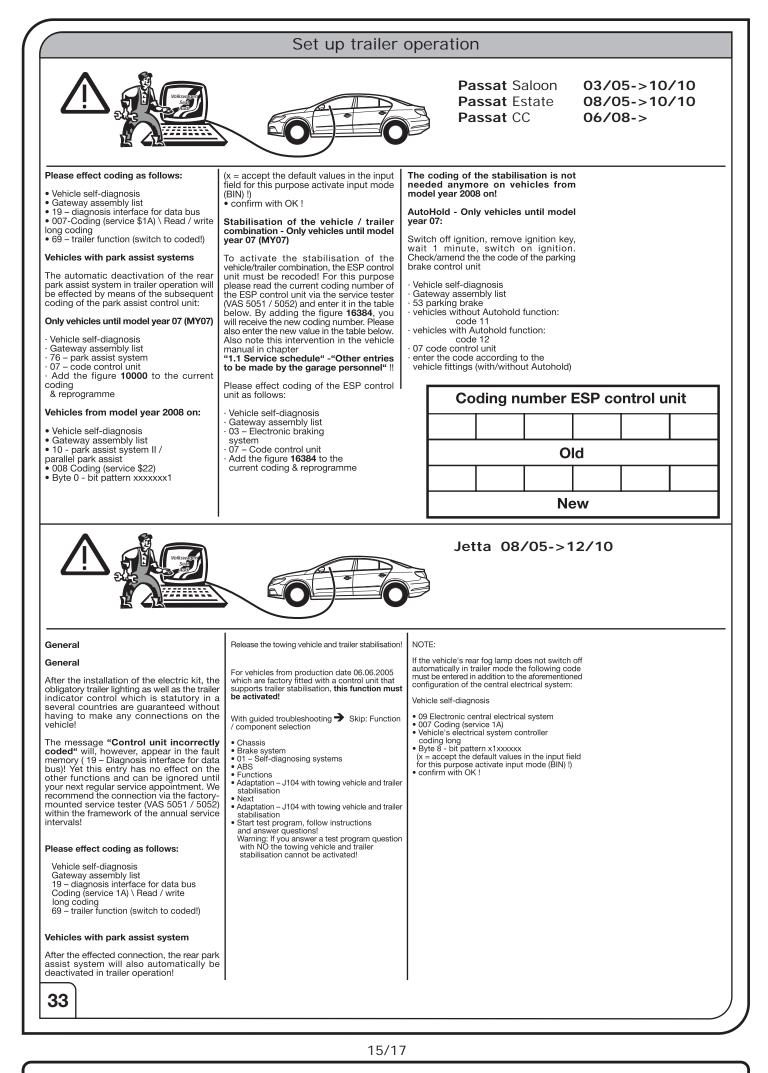

Depending on the type of trailer module used in this electric kit, diagnostic interrogation with the vehicle's electrical system may be limited or will not function. The error memory inside the trailer module may not be able to be accessed by vehicle manufacturers diagnostic system.

Error logs relating to the trailer electrical equipment, that may be generated in the vehicle manufacturers diagnostic system as a result of a test procedure, may be due to the incorrect installation of the towing electric kit or the false activation of the trailer module.

We always recommend whenever possible, the following troubleshooting process:

An analysis of the vehicle's error memory and possibly clearing of all faults before the start of the installation!

Try disconnecting the trailer module from the towing harness and re-start the fault clearing process!