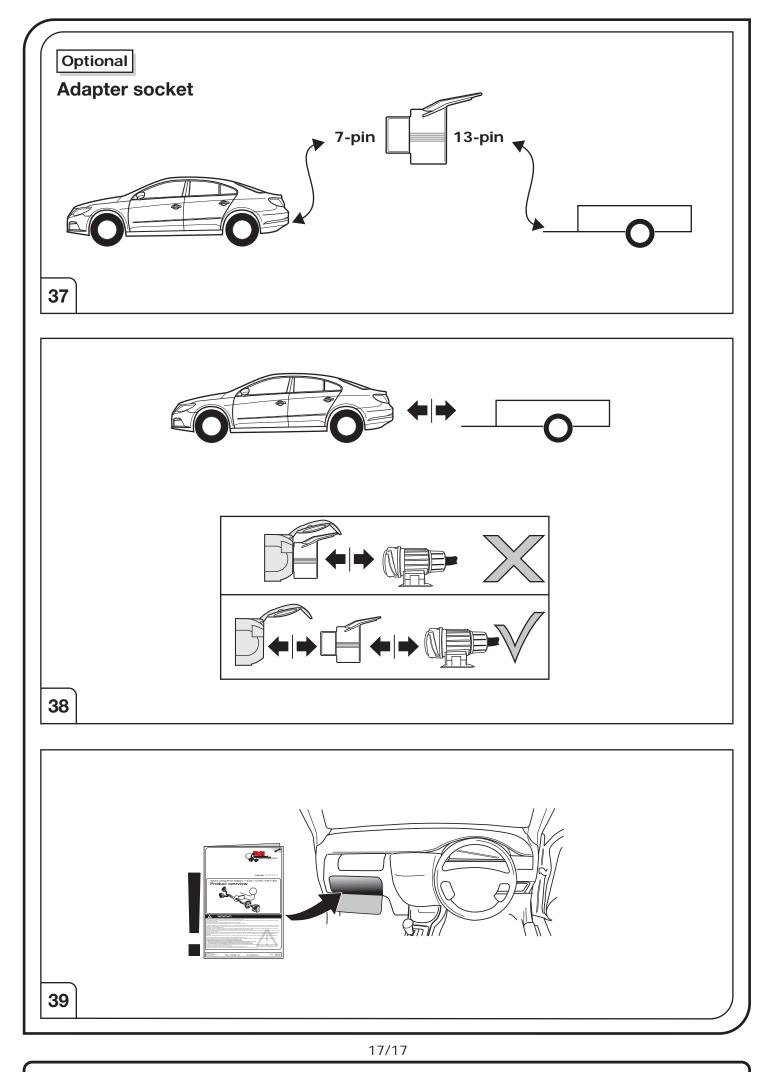

All warranty claims will be forfeited if the electric kit or components contained therein are used incorrectly or modified. If a towing socket adaptor has been used to connect to the trailer or bike rack, this must be removed from the trailer socket once the trailer or bike rack has been disconnected