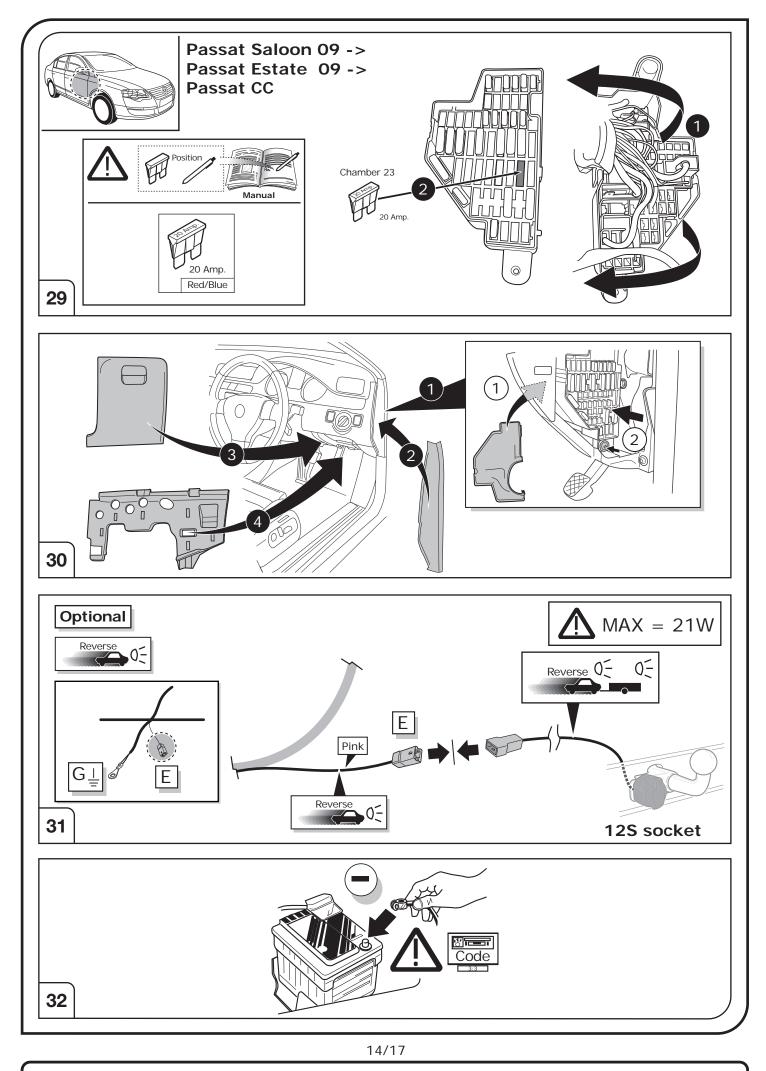

## SYMBOL EXPLANATION

| -\̈̈́\-       | Left (58-L) respectively<br>Right (58-R) tail light             |
|---------------|-----------------------------------------------------------------|
| 54 (STOP)     | Stop light (54) /<br>high mounted, third stop light (54)        |
|               | Turn signal indicator left                                      |
|               | Turn signal indicator right                                     |
| Ę             | Rear fog light(s)                                               |
| Reverse 0     | Reversing light(s)                                              |
| 30+           | Permanent power supply /<br>13pin socket, chamber 9             |
| 15+           | Charging wire for trailer battery /<br>13pin socket, chamber 10 |
|               | Trailer / trailer recognition                                   |
| B+/30         | Permanent current power supply                                  |
| <u> </u>      | Ground or Earth (31)                                            |
| $\overline{}$ | Ground connection battery terminal lug                          |
| •             | Positive connection battery terminal lug                        |
|               |                                                                 |