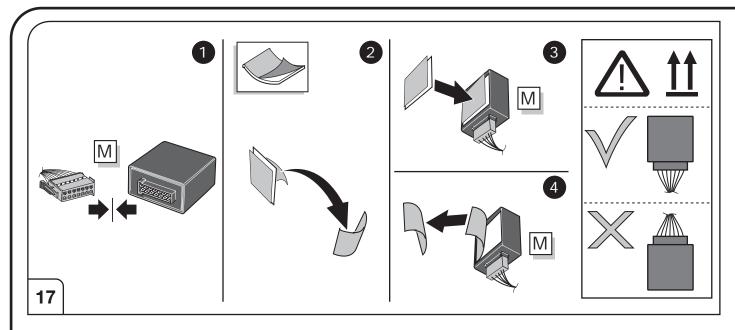

| -ਲ਼ੑੑ੶ |
|---------|--------|------|-----------------|-------|--------|-------|--------|
| 1724    | 1/L    | 2    | 3/31            | 4/R   | 5/58-R | 6/54  | 7/58-L |
| Pmax    | 21W    | 21W  |                 | 21W   | 42W    | 3x21W | 42W    |
|         | Yellow | Blue | White           | Green | Brown  | Red   | Black  |

10



7/17

Right Connections UK Ltd Unit 503 Queensway Business Park TELFORD TF1 7UL UK

SALES: +44 (0)1952 608750 - Option 1 TECHNICAL: +44 (0)1952 608750 - Option 2

Web: www.rightconnections.co.uk Email: sales@rightconnections.co.uk



Right Connections UK Ltd Unit 503 Queensway Business Park TELFORD TF1 7UL UK

SALES: +44 (0)1952 608750 - Option 1 TECHNICAL: +44 (0)1952 608750 - Option 2

Web: www.rightconnections.co.uk Email: sales@rightconnections.co.uk







SALES: +44 (0)1952 608750 - Option 1 TECHNICAL: +44 (0)1952 608750 - Option 2

Web: www.rightconnections.co.uk Email: sales@rightconnections.co.uk



Right Connections UK Ltd Unit 503 Queensway Business Park TELFORD TF1 7UL UK

SALES: +44 (0)1952 608750 - Option 1 TECHNICAL: +44 (0)1952 608750 - Option 2

Web: www.rightconnections.co.uk Email: sales@rightconnections.co.uk



Right Connections UK Ltd Unit 503 Queensway Business Park TELFORD TF1 7UL UK

SALES: +44 (0)1952 608750 - Option 1 TECHNICAL: +44 (0)1952 608750 - Option 2

Web: www.rightconnections.co.uk Email: sales@rightconnections.co.uk



SALES: +44 (0)1952 608750 - Option 1 TECHNICAL: +44 (0)1952 608750 - Option 2

Web: www.rightconnections.co.uk Email: sales@rightconnections.co.uk



SALES: +44 (0)1952 608750 - Option 1 T