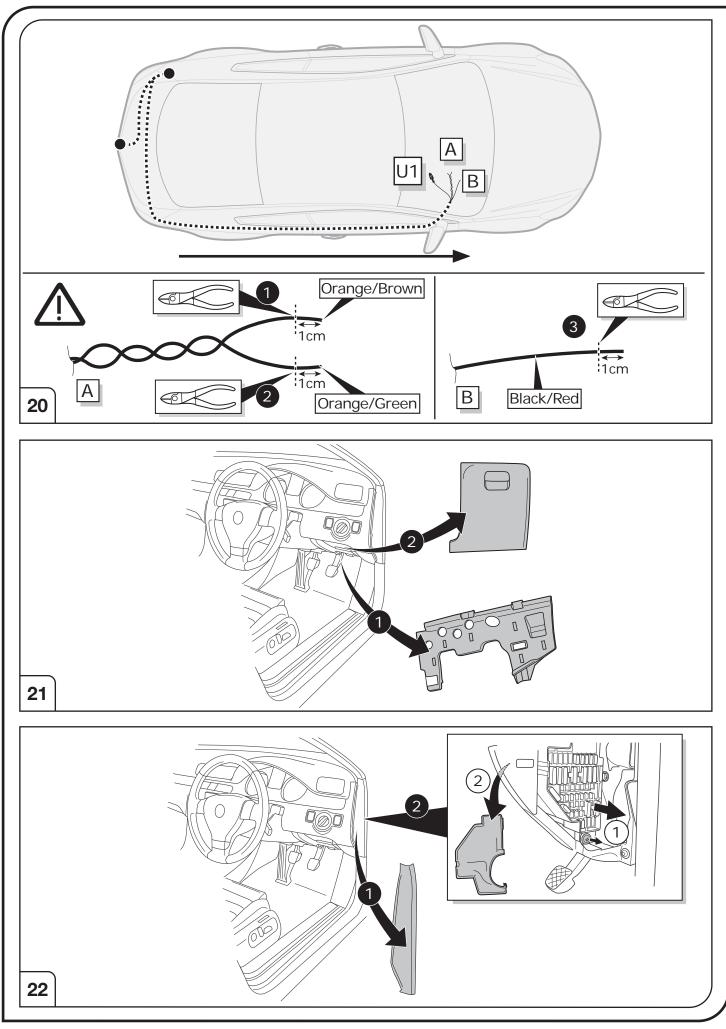

| 6/54  | 7/58-L |
| Pmax    | 21W    | 21W  |                 | 21W   | 42W    | 3x21W | 42W    |
|         | Yellow | Blue | White           | Green | Brown  | Red   | Black  |

10



7/17

Right Connections UK Ltd Unit 503 Queensway Business Park TELFORD TF1 7UL UK

SALES: +44 (0)1952 608750 - Option 1 TECHNICAL: +44 (0)1952 608750 - Option 2

Web: www.rightconnections.co.uk Email: sales@rightconnections.co.uk



Right Connections UK Ltd Unit 503 Queensway Business Park TELFORD TF1 7UL UK

SALES: +44 (0)1952 608750 - Option 1 TECHNICAL: +44 (0)1952 608750 - Option 2

Web: www.rightconnections.co.uk Email: sales@rightconnections.co.uk







SALES: +44 (0)1952 608750 - Option 1 TECHNICAL: +44 (0)1952 608750 - Option 2

Web: www.rightconnections.co.uk Email: sales@rightconnections.co.uk



Right Connections UK Ltd Unit 503 Queensway Business Park TELFORD TF1 7UL UK

SALES: +44 (0)1952 608750 - Option 1 TECHNICAL: +44 (0)1952 608750 - Option 2

Web: www.rightconnections.co.uk Email: sales@rightconnections.co.uk



Right Connections UK Ltd Unit 503 Queensway Business Park TELFORD TF1 7UL UK

SALES: +44 (0)1952 608750 - Option 1 TECHNICAL: +44 (0)1952 608750 - Option 2

Web: www.rightconnections.co.uk Email: sales@rightconnections.co.uk



SALES: +44 (0)1952 608750 - Option 1 TECHNICAL: +44 (0)1952 608750 - Option 2

Web: www.rightconnections.co.uk Email: sales@rightconnections.co.uk



SALES: +44 (0)1952 608750 - Option 1 TECHNICAL: +44 (0)1952 608750 - Option 2

Web: www.rightconnections.co.uk Email: sales@rightconnections.co.uk



SALES: +44 (0)1952 608750 - Option 1 TECHN